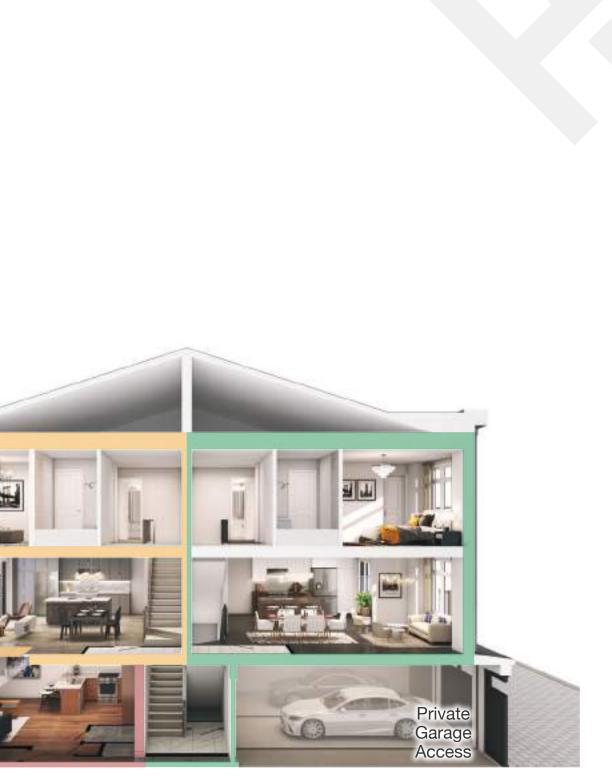

SIIION

<

Contemporary Innovation

Park District features unique stacked townhome layouts, designed to maximize space and create organic flow throughout the home. Every home is thoughtfully designed to make your life easier, more natural, and more beautiful. This is the future of modern living.

Private Walk-Up Entrance

The Parkland Collection