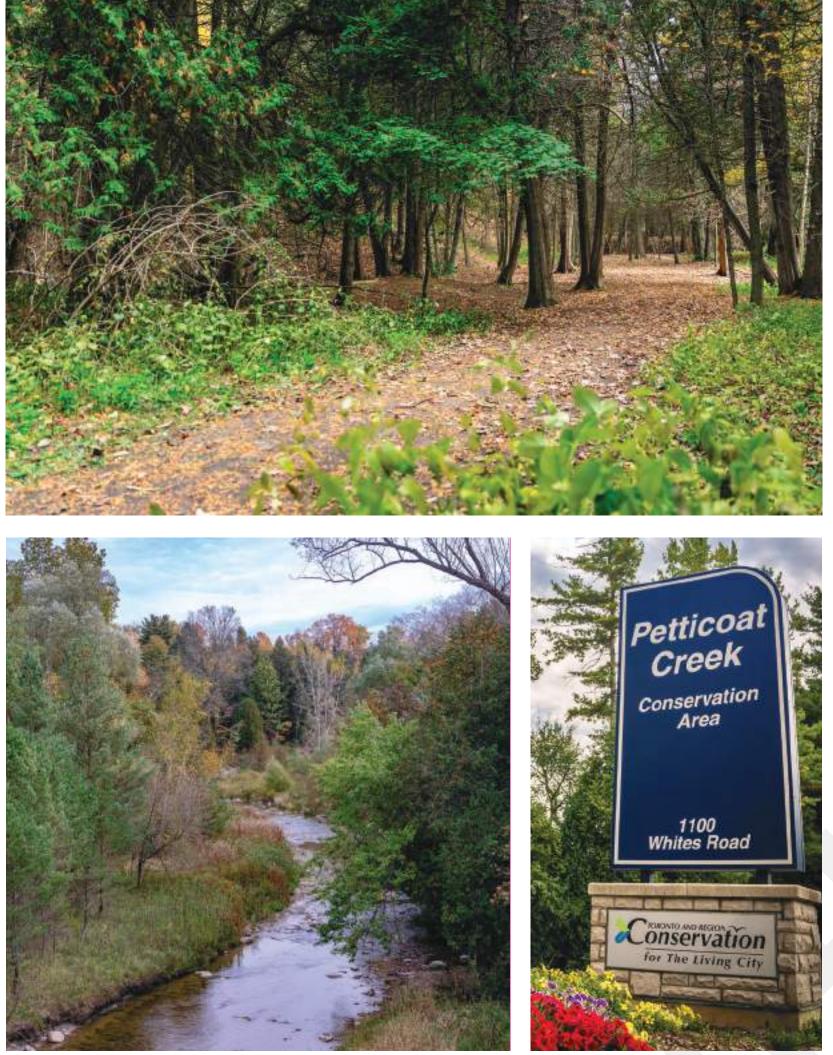

# Explore your environment

Pickering is a vibrant city, thriving and growing as a new metropolis. But the secret lies just north of Finch Avenue - an endless expanse of deep forests, golden fields, and babbling streams. Duffin's Creek winds through your backyard. The Valley Farm ravine beckons. This is the core of Park District, returning to a simpler way of living through a remarkable array of conservation areas and well-maintained parks, ready to be explored.

### LAKE ONTARIO

DICKERING

Beverley Morgan Park

Valley Farm Ravine

HWY

**40**<sup>°</sup>

11