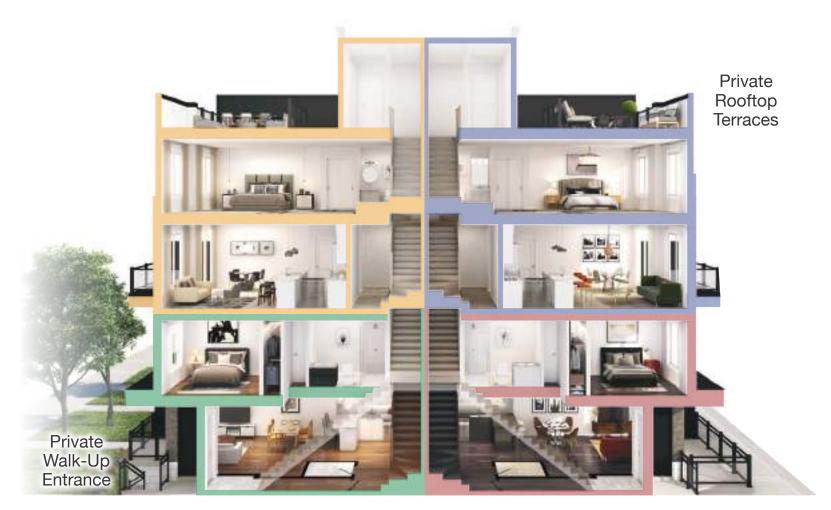

SIIION

<

Contemporary Innovation

Park District features unique stacked townhome layouts, designed to maximize space and create organic flow throughout the home. Every home is thoughtfully designed to make your life easier, more natural, and more beautiful. This is the future of modern living.

Private Walk-Up Entrance

The Parkland Collection