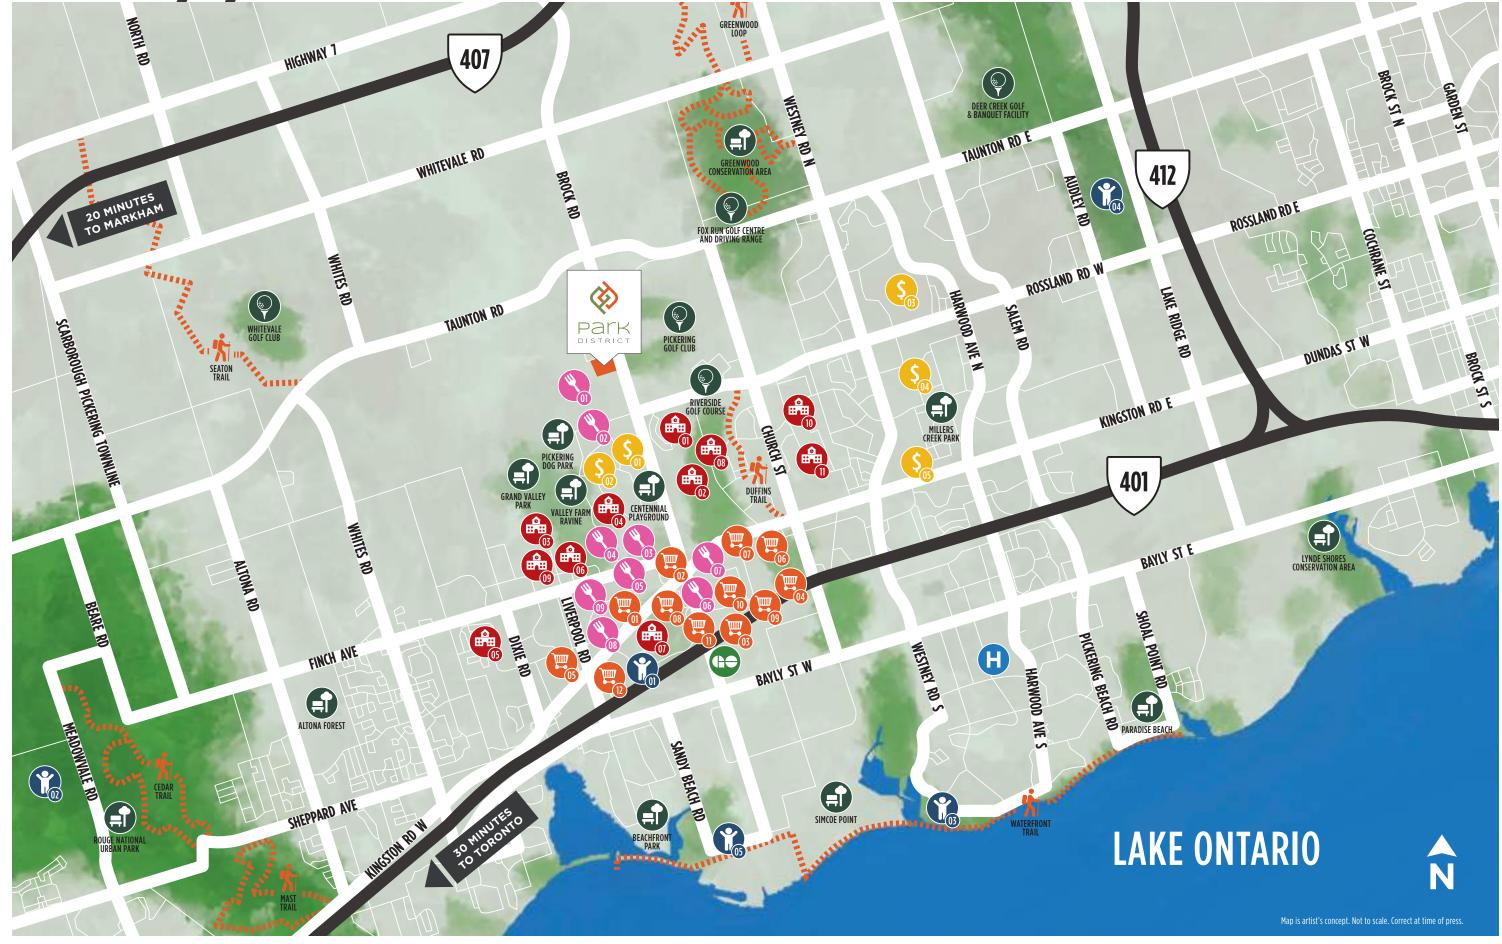

Th.

X

It's the best of modern design. Bold lines, distinctive style, and sleek modern metal accents to draw the eye. Here at Park District, contemporary brick and stone exteriors are built to harmonize with the iconic natural landscape through careful use of colour and material. The balance of modern and natural elevates both aspects of design – because everything is better together.

SIIION

<

Contemporary Innovation

Park District features unique stacked townhome layouts, designed to maximize space and create organic flow throughout the home. Every home is thoughtfully designed to make your life easier, more natural, and more beautiful. This is the future of modern living.