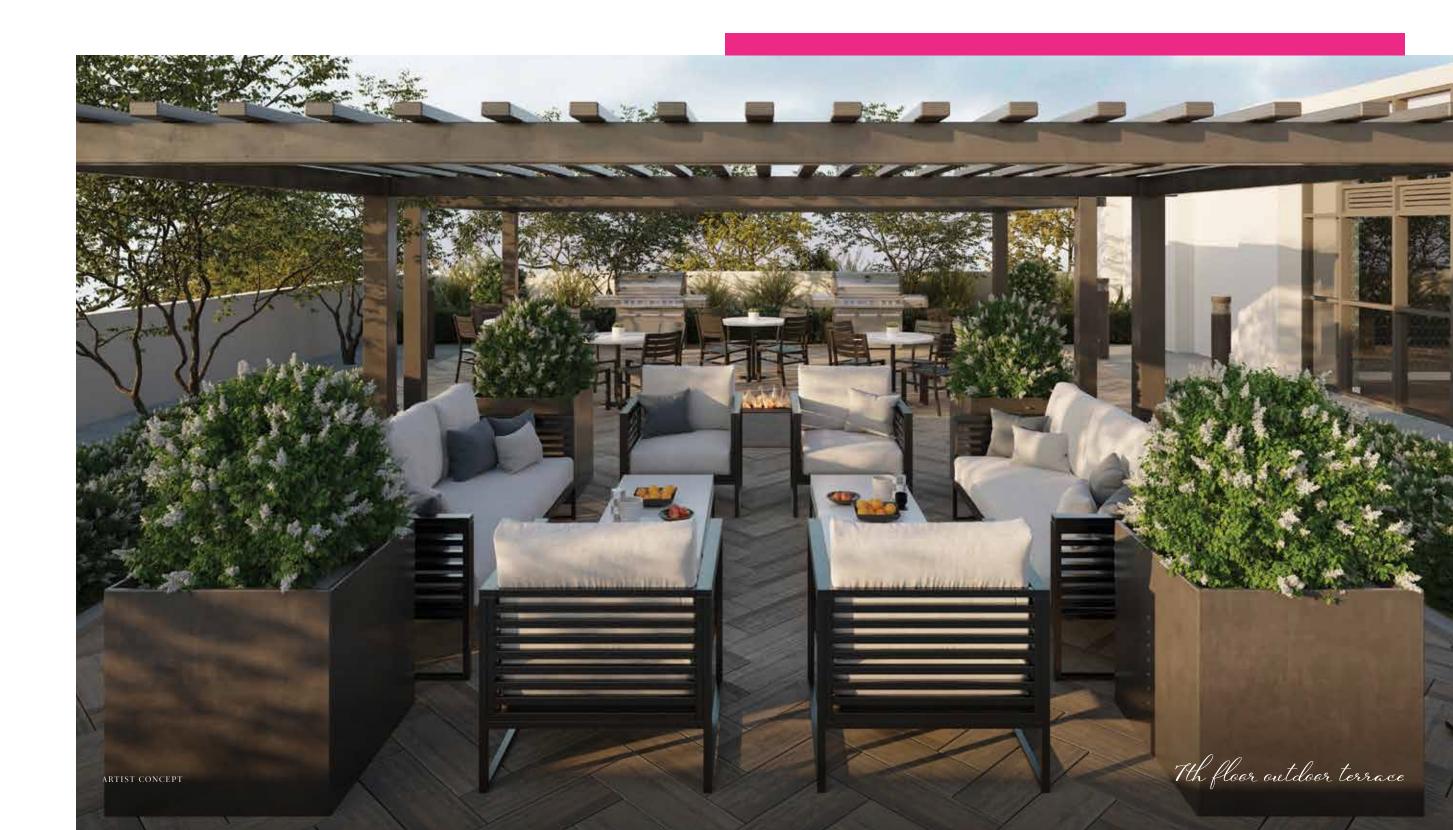

# **fourme,** EVENINGS MEAN LOUNGING UNDER THE STARS

At **FOURME**, enjoy a plethora of leisure spaces designed to take you away from the headaches of modern life. Each one has been carefully crafted to maximize its function, and has been done to perfection. Take FOURME's patio and lounge area, a sizeable outdoor space boasting beautiful views, distinct conversation areas, stone fire pit, multiple barbecues and additional seating for dining. It's the perfect spot for catching up with friends or enjoying some summer stargazing with the family.

#### 7<sup>TH</sup> FLOOR

- Business Center with Individual Privacy Pods
- Private Dining Area, Party Room and Kitchen
- Sports Lounge
- Outdoor Dining and barbeque area
- Outdoor Lounge with enclosed fire pit